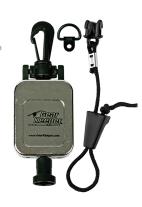

## **Heavy-Duty CB Chrome** Mic Keeper®

#### RT3-4712

- Use with Heavy Mics
- 12oz. Reraction Force
- Spectra/Nylon Line with Kevlar Core . Locks in any Position • Stainless Steel Spring and Hardware
- 42" Extension Mounting Hardware Included