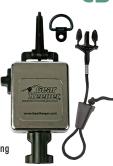

## **Heavy-Duty CB Chrome** Mic Keeper®

#### RT3-4712

- Use with Heavy Mics
- 12oz. Reraction Force
- Spectra/Nylon Line with Kevlar Core . Locks in any Position • Stainless Steel Spring and Hardware
- 42" Extension Mounting Hardware Included