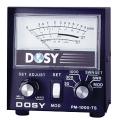

# PM2001 – In-line Watt Meter • Measures SWR, and AM Modulation

- Reads Peak Watts
   Large 4 1/2" Meter
- 3 Watt Ranges: 0-20/0-200/0-2000