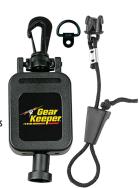

#### **Heavy-Duty CB** Mic Keeper®

#### RT3-4112

- Use with Heavy Mics
- 12oz. Reraction Force
- Spectra/Nylon Line with Kevlar Core • Locks in any Position • Stainless Steel Spring and Hardware
- 42" Extension Mounting Hardware Included