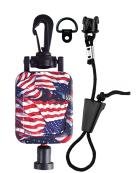

# Stars-&-Stripes CB Mic Keeper®

#### RT2-4212

 Use with Medium Duty Mics • Nylon Coated Stainless Steel Cable 28" Extension • 9 oz. Retraction Force with 60 lbs. Breaking Strength • Mounting Hardware Included