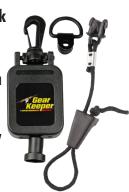

#### **Heavy-Duty CB** Mic Keeper®

#### RT3-4112

- Use with Heavy Mics
- 12oz. Reraction Force
- Spectra/Nylon Line with Kevlar Core • Locks in any Position • Stainless Steel Spring and Hardware
- 42" Extension Mounting Hardware Included