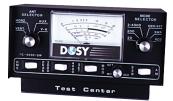

#### TEST SETS SWR & PERCENTAGE MODULATION

PM1000 30/300/1000 Watts TB-3001-P 10/100/1000 Watts TB-3001-PSW 10/100/1000 Watts TC3001P 10/100/1000 Watts

TC4001 10/100/2000/4000 Watts AM+SSB TC4001P 10/100/2000/4000 Watts AM+SSB 10/100/2000/4000 Watts AM+SSB TC4002PSW