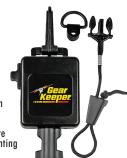

# Stars-&-Stripes CB Mic Keeper®

#### RT2-4212

 Use with Medium Duty Mics • Nylon Coated Stainless Steel Cable 28" Extension • 9 oz. Retraction Force with 60 lbs. Breaking Strength • Mounting Hardware Included