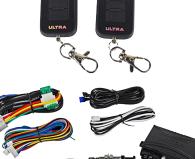

# 2,800 FOOT RANGE REMOTE CAR STARTER/KEYLESS ENTRY COMBO

## **UI272-XR PRO**

 Package includes (2) 4 button extreme range metal bullet proof style solid remotes • RF technology • XR ultra extreme range 1-way • Metal XR pro series remotes • Indigo blue LEDS