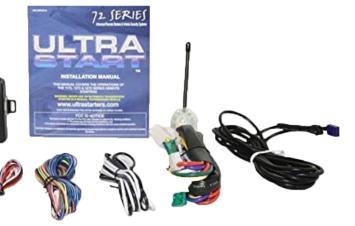

# LESCO DISTRIBUTING

CAR AUDIO - CAR VIDEO - CAR SECURITY - CAR SAFETY - MARINE AUDIO - LED LIGHTING - CB RADIOS - AUTO ACCESSORIES - AND MUCH MORE...

2,800 FOOT RANGE 1-BUTTON REMOTE CAR STARTER/KEYLESS ENTRY COMBO WITH METAL REMOTES

### **UII72-XR PRO**

• Features: 1 Button remote start system with hidden secondary button. Metal Xr Pro Series Remotes. Includes (2) stylish remotes that are easy to fit in your pockets. Xr Ultra Extreme Range 1-Way • Up To 2800 ft long range. Tcs Temperature Comp System. Rf Ant With Built In Valet Switch. Dual Hyper Bright Indigo Leds. Door Lock & Unlock Outputs. • Factory Alarm Arm Output • Factory Alarm Disarm Output. Bypass Module Connector. Dldp Direct Link Data Com Port. 5 On-Board Extreme Duty Relays. Diesel Mode With Glow Plug Input. Ultraadvanced Auto Tach Detection • Ultraadvanced Auto Tachless Mode. Selectable Run Times. Hood Pin And Brake Inputs. Selectable (+/-) Park Light Output. Programmable Aux Outputs. • Output Overload Protection • Boot Loader Software Upgrades