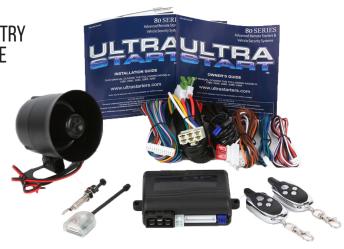

REMOTE START CAR ALARM WITH KEYLESS ENTRY VEHICLE SECURITY SYSTEM WITH TWO CHROME 4-BUTTON TRANSMITTERS

# **U2280-XR PRO**

- Remote Start Car Alarm with Keyless Entry XR-PRO Series Vehicle Security System with Two 4-Button Transmitters
- RF Antenna with built-in valet switch Dual hyper bright LEDs
- Bypass module connector 5 On-board extreme duty relays