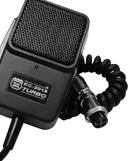

CRET

- EC2018ETRA Turbo Extreme Microphone Cyborg Robotic Voice Stadium Sound Endless Echo Double Telkey: Repeate Everything
- Talker: Repeats Everything you Say Noise Reducer
  Talkback; Monitor your Transmissions (applicable to Cobra & Uniden radios only) = Scho Adjunctment
- only) Echo Adjustment
  Neoprene 6 Conductor Mic Cord Variable Echo Time: 0 2 Second Max