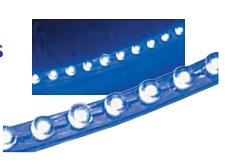

## Flexible LED Strips

NL-F1010CW-WH-10" White NL-F2010CW-WH-20" White

10" or 20" Flexible White LED Strips

NL-F1072CW-BL-Blue

• 72" Flexible Blue LED Strips