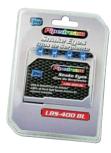

## **Snake Eyes LED Strip**

LBS-400BL - Blue LEDs **LBS400WH**-White LEDs

• Lights up those Tight Spaces • Easy to Install