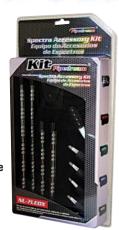

## **Lighting Accessory Kit**

- 7 Color Accessory Kit for all your Lighting Needs
   Choose your Favorite Color Cycle thru Colors Constant On Speed Control Setting Gradual Mixing of 7 Colors
   Light up your Car,Truck, or Motorcycle
- Contains:

(2) 9" LED Tubes, (2) 6" LED Tubes, 4 Single LED Bulbs, 2 Slim Remotes, 4 Control Module • Installation Hardware and Instructions Included