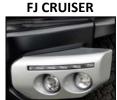

## **CUSTOM DAYTIME RUNNING LIGHTS** PART# TOYOTA **CAMRY SE DAYTIME RUNNING LIGHTS** New "Smart Line" Custom Daytime Running Lights designed for 2012 Toyota Camry SE 260-1024-CAMSE Kit includes: 2 Daytime Running Lights featuring 5 LED's, 2 Customized OEM bezels with wiring and hardware **CAMRY LE DAYTIME RUNNING LIGHTS 260-1026-CAMLE** CUSTOM DRL, 2012 Toyota Camry LE Two bezels w/individual LED lights (6 LED's each) assembled **COROLLA DAYTIME RUNNING LIGHTS** CUSTOM DRL SET - TOYOTA COROLLA W/BRACKET 260-1002-COR ASSEMBLY,4 LEDS SMALL, FLAT RECTANGLE, CHROME, CLEAR LENS FJ CRUISER DAYTIME RUNNING LIGHTS CUSTOM DRL SET -TOYOTA FJ CRUISER W/BEZEL (SILVER) ASSEMBLY (07-12),5 LEDS with 25 degree 260-1004-FJ1 fascia angle Slim W/CHROME, CLEAR LEANS & (4) LIGHT COVERS SLIM LINE BODY 200x20mm, LIGHT **ALUMINUM HOUSINGS** FJ CRUISER DAYTIME RUNNING LIGHTS SAME AS ABOVE EXCEPT INCLUDES 260-1004-FJ2 (2) 70mm Halogen Driving Lights (2) 70mm Halogen fog Lights