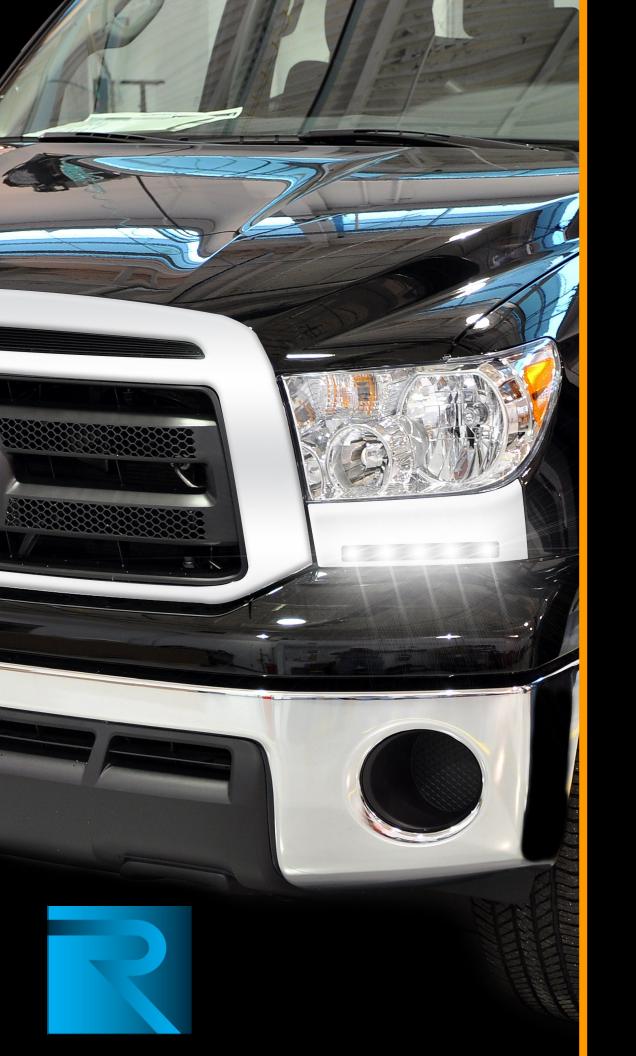

| CUSTOM DAYTIME RUNNING LIGHTS |                                                                                                                                                                                                                                                                  |                                                                                                                                                                                                                                                                                                                                                                                                                                                                                                                                                                                                                                                                                                                                                                                                                                                                                                                                                                                                                                                                                                                                                                                                                                                                                                                                                                                                                                                                                                                                                                                                                                                                                                                                                                                                                                                                                                                                                                                                                                                                                                                                |  |  |
|-------------------------------|------------------------------------------------------------------------------------------------------------------------------------------------------------------------------------------------------------------------------------------------------------------|--------------------------------------------------------------------------------------------------------------------------------------------------------------------------------------------------------------------------------------------------------------------------------------------------------------------------------------------------------------------------------------------------------------------------------------------------------------------------------------------------------------------------------------------------------------------------------------------------------------------------------------------------------------------------------------------------------------------------------------------------------------------------------------------------------------------------------------------------------------------------------------------------------------------------------------------------------------------------------------------------------------------------------------------------------------------------------------------------------------------------------------------------------------------------------------------------------------------------------------------------------------------------------------------------------------------------------------------------------------------------------------------------------------------------------------------------------------------------------------------------------------------------------------------------------------------------------------------------------------------------------------------------------------------------------------------------------------------------------------------------------------------------------------------------------------------------------------------------------------------------------------------------------------------------------------------------------------------------------------------------------------------------------------------------------------------------------------------------------------------------------|--|--|
| PART#                         | ТОҮОТА                                                                                                                                                                                                                                                           |                                                                                                                                                                                                                                                                                                                                                                                                                                                                                                                                                                                                                                                                                                                                                                                                                                                                                                                                                                                                                                                                                                                                                                                                                                                                                                                                                                                                                                                                                                                                                                                                                                                                                                                                                                                                                                                                                                                                                                                                                                                                                                                                |  |  |
| 260-1002-XB1                  | SCION XB DAYTIME RUNNING LIGHTS CUSTOM DRL SET - 2011+ SCION XB W/BEZEL ASSEMBLY, 4 LEDS SMALL, FLAT RECTANGLE CHROME, CLEAR LENS                                                                                                                                |                                                                                                                                                                                                                                                                                                                                                                                                                                                                                                                                                                                                                                                                                                                                                                                                                                                                                                                                                                                                                                                                                                                                                                                                                                                                                                                                                                                                                                                                                                                                                                                                                                                                                                                                                                                                                                                                                                                                                                                                                                                                                                                                |  |  |
| 260-1002-TAC1                 | TACOMA DAYTIME RUNNING LIGHTS CUSTOM DRL SET - 2000-2011 TOYOTA TACOMA W/BRACKET ASSEMBLY, 4 LEDS SMALL, FLAT RECTANGLE CHROME, CLEAR LENS                                                                                                                       |                                                                                                                                                                                                                                                                                                                                                                                                                                                                                                                                                                                                                                                                                                                                                                                                                                                                                                                                                                                                                                                                                                                                                                                                                                                                                                                                                                                                                                                                                                                                                                                                                                                                                                                                                                                                                                                                                                                                                                                                                                                                                                                                |  |  |
| 260-1004-TUNB                 | TUNDRA DAYTIME RUNNING LIGHTS CUSTOM DRL SET - 2007+ TUNDRA W/BEZEL (BLACK FINISH)Slim line daytime running light sets (2), clear lens covers, chrome background with bezels 5 LEDS with 25 degree fascia angle Slim line body 200x20mm, Light aluminum housings | Devices in the second s |  |  |
| 260-1004-TUNC                 | TUNDRA DAYTIME RUNNING LIGHTS SAME AS ABOVE, EXCEPT HAS CHROME FINISHED BEZELS                                                                                                                                                                                   |                                                                                                                                                                                                                                                                                                                                                                                                                                                                                                                                                                                                                                                                                                                                                                                                                                                                                                                                                                                                                                                                                                                                                                                                                                                                                                                                                                                                                                                                                                                                                                                                                                                                                                                                                                                                                                                                                                                                                                                                                                                                                                                                |  |  |
| 260-1004-TUNS                 | TUNDRA DAYTIME RUNNING LIGHTS SAME AS ABOVE, EXCEPT HAS SILVER FINISHED BEZELS                                                                                                                                                                                   |                                                                                                                                                                                                                                                                                                                                                                                                                                                                                                                                                                                                                                                                                                                                                                                                                                                                                                                                                                                                                                                                                                                                                                                                                                                                                                                                                                                                                                                                                                                                                                                                                                                                                                                                                                                                                                                                                                                                                                                                                                                                                                                                |  |  |
| 260-1004-TUNW                 | TUNDRA DAYTIME RUNNING LIGHTS SAME AS ABOVE, EXCEPT HAS CHROME FINISHED BEZELS                                                                                                                                                                                   |                                                                                                                                                                                                                                                                                                                                                                                                                                                                                                                                                                                                                                                                                                                                                                                                                                                                                                                                                                                                                                                                                                                                                                                                                                                                                                                                                                                                                                                                                                                                                                                                                                                                                                                                                                                                                                                                                                                                                                                                                                                                                                                                |  |  |
| 260-1004-TUNU                 | TUNDRA DAYTIME RUNNING LIGHTS SAME AS ABOVE, EXCEPT HAS (UNPAINTED)FINISH                                                                                                                                                                                        |                                                                                                                                                                                                                                                                                                                                                                                                                                                                                                                                                                                                                                                                                                                                                                                                                                                                                                                                                                                                                                                                                                                                                                                                                                                                                                                                                                                                                                                                                                                                                                                                                                                                                                                                                                                                                                                                                                                                                                                                                                                                                                                                |  |  |
| 260-1022-TUNU                 | TOYOTA TUNDRA DAYTIME RUNNING LIGHTS New "Smart Line" Custom Daytime Running Lights designed for 2012+ Toyota Tundra Kit includes: 2 Daytime Running Lights featuring 5 LED's, 2 Customized unpainted OEM bezels with wiring and hardware                        |                                                                                                                                                                                                                                                                                                                                                                                                                                                                                                                                                                                                                                                                                                                                                                                                                                                                                                                                                                                                                                                                                                                                                                                                                                                                                                                                                                                                                                                                                                                                                                                                                                                                                                                                                                                                                                                                                                                                                                                                                                                                                                                                |  |  |
| 260-1022-TUNC                 | TOYOTA TUNDRA DAYTIME RUNNING LIGHTS New "Smart Line" Custom Daytime Running Lights designed for 2012+ Toyota Tundra Kit includes: 2 Daytime Running Lights featuring 5 LED's, 2 Customized Chrome OEM bezels with wiring and hardware                           |                                                                                                                                                                                                                                                                                                                                                                                                                                                                                                                                                                                                                                                                                                                                                                                                                                                                                                                                                                                                                                                                                                                                                                                                                                                                                                                                                                                                                                                                                                                                                                                                                                                                                                                                                                                                                                                                                                                                                                                                                                                                                                                                |  |  |
| 260-1018-TYC                  | TOYOTA 90MM FOG REPLACEMENT LIGHTS TWO REPLACEMENT 90 MM FOG LIGHTS PREMIUM LEDS W/CAST ALUMINUM HOUSINGS PWM - PULSE WIDTH MODULE TO REGULATE VOLTAGE TO LEDS USES FACTORY BEZELS & WIRING ALREADY IN PLACE                                                     |                                                                                                                                                                                                                                                                                                                                                                                                                                                                                                                                                                                                                                                                                                                                                                                                                                                                                                                                                                                                                                                                                                                                                                                                                                                                                                                                                                                                                                                                                                                                                                                                                                                                                                                                                                                                                                                                                                                                                                                                                                                                                                                                |  |  |