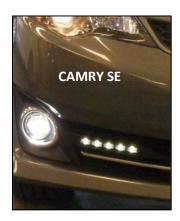

## **CUSTOM DAYTIME RUNNING LIGHTS** PART# TOYOTA **CAMRY SE DAYTIME RUNNING LIGHTS** New "Smart Line" Custom Daytime Running Lights designed for 2012 Toyota Camry SE 260-1024-CAMSE Kit includes: 2 Daytime Running Lights featuring 5 LED's, 2 Customized OEM bezels with wiring and hardware **CAMRY LE DAYTIME RUNNING LIGHTS 260-1026-CAMLE** CUSTOM DRL, 2012 Toyota Camry LE Two bezels w/individual LED lights (6 LED's each) assembled **COROLLA DAYTIME RUNNING LIGHTS** CUSTOM DRL SET - TOYOTA COROLLA W/BRACKET 260-1002-COR ASSEMBLY,4 LEDS SMALL, FLAT RECTANGLE, CHROME, CLEAR LENS FJ CRUISER DAYTIME RUNNING LIGHTS CUSTOM DRL SET -TOYOTA FJ CRUISER W/BEZEL (SILVER) ASSEMBLY (07-12),5 LEDS with 25 degree 260-1004-FJ1 fascia angle Slim W/CHROME, CLEAR LEANS & (4) LIGHT COVERS SLIM LINE BODY 200x20mm, LIGHT **ALUMINUM HOUSINGS** FJ CRUISER DAYTIME RUNNING LIGHTS SAME AS ABOVE EXCEPT INCLUDES 260-1004-FJ2 (2) 70mm Halogen Driving Lights (2) 70mm Halogen fog Lights