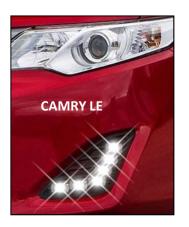

## **CUSTOM DAYTIME RUNNING LIGHTS** PART# TOYOTA **CAMRY SE DAYTIME RUNNING LIGHTS** New "Smart Line" Custom Daytime Running Lights designed for 2012 Toyota Camry SE 260-1024-CAMSE Kit includes: 2 Daytime Running Lights featuring 5 LED's, 2 Customized OEM bezels with wiring and hardware **CAMRY LE DAYTIME RUNNING LIGHTS 260-1026-CAMLE** CUSTOM DRL, 2012 Toyota Camry LE Two bezels w/individual LED lights (6 LED's each) assembled **COROLLA DAYTIME RUNNING LIGHTS** CUSTOM DRL SET - TOYOTA COROLLA W/BRACKET 260-1002-COR ASSEMBLY,4 LEDS SMALL, FLAT RECTANGLE, CHROME, CLEAR LENS FJ CRUISER DAYTIME RUNNING LIGHTS CUSTOM DRL SET -TOYOTA FJ CRUISER W/BEZEL (SILVER) ASSEMBLY (07-12),5 LEDS with 25 degree 260-1004-FJ1 fascia angle Slim W/CHROME, CLEAR LEANS & (4) LIGHT COVERS SLIM LINE BODY 200x20mm, LIGHT **ALUMINUM HOUSINGS** FJ CRUISER DAYTIME RUNNING LIGHTS SAME AS ABOVE EXCEPT INCLUDES 260-1004-FJ2 (2) 70mm Halogen Driving Lights (2) 70mm Halogen fog Lights