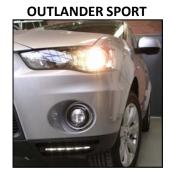

| CUSTOM DAYTIME RUNNING LIGHTS |                                                                                                                                                                                                                                    |                         |  |  |
|-------------------------------|------------------------------------------------------------------------------------------------------------------------------------------------------------------------------------------------------------------------------------|-------------------------|--|--|
| PART#                         | CHEVROLET                                                                                                                                                                                                                          |                         |  |  |
| 260-1020-CRUZ                 | CHEVY CRUZE DAYTIME RUNNING LIGHTS  New "Smart Line" Custom Daytime Running Lights designed for 2012 Chevy Cruze  Kit includes: 2 Daytime Running Lights featuring 5 LED's, 2  Customized OEM bezels with wiring and hardware      | The Am I do not not not |  |  |
| 260-1008-SIL1                 | SILVERADO DAYTIME RUNNING LIGHTS CUSTOM DRL SET - 07-12 CHEVY SILVERADO 1500/2500/3500 WITH BRACKET ASSEMBLY, 5 LEDS WITH FLAT SLIM DESIGN, CLEAR LENS, CHROME FINISH                                                              |                         |  |  |
| PART#                         | HONDA                                                                                                                                                                                                                              |                         |  |  |
| 260-1002-HN1                  | HONDA PILOT RUNNING LIGHTS CUSTOM DRL SET - HONDA PILOT W/BRACKET ASSEMBLY,4 LEDS SMALL, FLAT RECTANGLE, CHROME, CLEAR LENS                                                                                                        |                         |  |  |
| 260-1022-HN2                  | HONDA CIVIC EX DAYTIME RUNNING LIGHTS  New "Smart Line" Custom Daytime Running Lights designed for 2012 Honda Civic EX  Kit includes: 2 Daytime Running Lights featuring 5 LED's, 2 Customized OEM bezels with wiring and hardware |                         |  |  |
| PART#                         | LEXUS                                                                                                                                                                                                                              |                         |  |  |
| 260-1004-LX3                  | LEXUS ES350 DAYTIME RUNNING LIGHTS CUSTOM DRL SET - 2010+ LEXUS ES350 W/BRACKET ASSEMBLY,5 LEDS with 25 degree fascia angle Slim W/CHROME, CLEAR LEANS & (2) clear lens covers Slim line body 200x20mm, Light aluminum housings    |                         |  |  |
| 260-1015-LX1                  | LEXUS LX570 DAYTIME RUNNING LIGHTS CUSTOM DRL, LEXUS LX570 5 LEDS, CUSTOM ASSEMBLY                                                                                                                                                 |                         |  |  |
| PART#                         | MITSUBISH                                                                                                                                                                                                                          |                         |  |  |
| 260-1006-MT1                  | MITSUBISHI DAYTIME RUNNING LIGHTS CUSTOM DRL, 2010 MITSUBISHI OUTLANDER SPORT (ASX) W/BEZEL CHROME CLEAR LENS 4 LEDS SLIM LINE                                                                                                     |                         |  |  |
| 260-1004-MT2                  | MITSUBISHI DAYTIME RUNNING LIGHTS CUSTOM DRL SET - MITSUBISHI OUTLANDER W/BEZELS, CHROME CLEAR LENS 5 LEDS SLIM DESIGN, CURVED                                                                                                     |                         |  |  |
| 260-1022-MT1                  | MITS 2008+ LANCER EX DAYTIME RUNNING LIGHTS New "Smart Line" Custom Daytime Running Lights Kit includes: 2 Daytime Running Lights featuring 5 LED's, 2 Customized unpainted OEM bezels with wiring and hardware                    |                         |  |  |
| PART#                         | SUBARU                                                                                                                                                                                                                             |                         |  |  |
| 260-1002-SB1                  | SUBARU DAYTIME RUNNING LIGHTS CUSTOM DRL SET - SUBARU LEGACY W/BRACKET ASSEMBLY, 4 LEDS SMALL, FLAT RECTANGLE CHROME, CLEAR LENS                                                                                                   | FERREN -                |  |  |