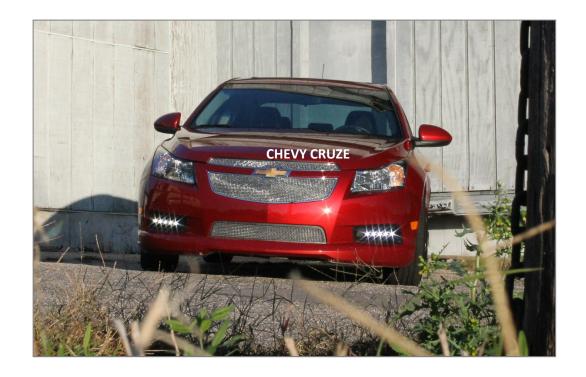

| CUSTOM DAYTIME RUNNING LIGHTS |                                                                                                                                                                                                                                    |                         |  |  |
|-------------------------------|------------------------------------------------------------------------------------------------------------------------------------------------------------------------------------------------------------------------------------|-------------------------|--|--|
| PART#                         | CHEVROLET                                                                                                                                                                                                                          |                         |  |  |
| 260-1020-CRUZ                 | CHEVY CRUZE DAYTIME RUNNING LIGHTS  New "Smart Line" Custom Daytime Running Lights designed for 2012 Chevy Cruze  Kit includes: 2 Daytime Running Lights featuring 5 LED's, 2  Customized OEM bezels with wiring and hardware      | The Am I do not not not |  |  |
| 260-1008-SIL1                 | SILVERADO DAYTIME RUNNING LIGHTS CUSTOM DRL SET - 07-12 CHEVY SILVERADO 1500/2500/3500 WITH BRACKET ASSEMBLY, 5 LEDS WITH FLAT SLIM DESIGN, CLEAR LENS, CHROME FINISH                                                              |                         |  |  |
| PART#                         | HONDA                                                                                                                                                                                                                              |                         |  |  |
| 260-1002-HN1                  | HONDA PILOT RUNNING LIGHTS CUSTOM DRL SET - HONDA PILOT W/BRACKET ASSEMBLY,4 LEDS SMALL, FLAT RECTANGLE, CHROME, CLEAR LENS                                                                                                        |                         |  |  |
| 260-1022-HN2                  | HONDA CIVIC EX DAYTIME RUNNING LIGHTS  New "Smart Line" Custom Daytime Running Lights designed for 2012 Honda Civic EX  Kit includes: 2 Daytime Running Lights featuring 5 LED's, 2 Customized OEM bezels with wiring and hardware |                         |  |  |
| PART#                         | LEXUS                                                                                                                                                                                                                              |                         |  |  |
| 260-1004-LX3                  | LEXUS ES350 DAYTIME RUNNING LIGHTS CUSTOM DRL SET - 2010+ LEXUS ES350 W/BRACKET ASSEMBLY,5 LEDS with 25 degree fascia angle Slim W/CHROME, CLEAR LEANS & (2) clear lens covers Slim line body 200x20mm, Light aluminum housings    |                         |  |  |
| 260-1015-LX1                  | LEXUS LX570 DAYTIME RUNNING LIGHTS CUSTOM DRL, LEXUS LX570 5 LEDS, CUSTOM ASSEMBLY                                                                                                                                                 |                         |  |  |
| PART#                         | MITSUBISH                                                                                                                                                                                                                          |                         |  |  |
| 260-1006-MT1                  | MITSUBISHI DAYTIME RUNNING LIGHTS CUSTOM DRL, 2010 MITSUBISHI OUTLANDER SPORT (ASX) W/BEZEL CHROME CLEAR LENS 4 LEDS SLIM LINE                                                                                                     |                         |  |  |
| 260-1004-MT2                  | MITSUBISHI DAYTIME RUNNING LIGHTS CUSTOM DRL SET - MITSUBISHI OUTLANDER W/BEZELS, CHROME CLEAR LENS 5 LEDS SLIM DESIGN, CURVED                                                                                                     |                         |  |  |
| 260-1022-MT1                  | MITS 2008+ LANCER EX DAYTIME RUNNING LIGHTS New "Smart Line" Custom Daytime Running Lights Kit includes: 2 Daytime Running Lights featuring 5 LED's, 2 Customized unpainted OEM bezels with wiring and hardware                    |                         |  |  |
| PART#                         | SUBARU                                                                                                                                                                                                                             |                         |  |  |
| 260-1002-SB1                  | SUBARU DAYTIME RUNNING LIGHTS CUSTOM DRL SET - SUBARU LEGACY W/BRACKET ASSEMBLY, 4 LEDS SMALL, FLAT RECTANGLE CHROME, CLEAR LENS                                                                                                   | FERREN -                |  |  |