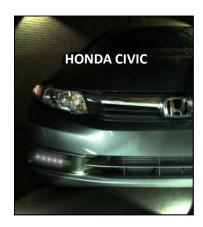

| CUSTOM DAYTIME RUNNING LIGHTS |                                                                                                                                                                                                                                    |                         |  |  |
|-------------------------------|------------------------------------------------------------------------------------------------------------------------------------------------------------------------------------------------------------------------------------|-------------------------|--|--|
| PART#                         | CHEVROLET                                                                                                                                                                                                                          |                         |  |  |
| 260-1020-CRUZ                 | CHEVY CRUZE DAYTIME RUNNING LIGHTS  New "Smart Line" Custom Daytime Running Lights designed for 2012 Chevy Cruze  Kit includes: 2 Daytime Running Lights featuring 5 LED's, 2  Customized OEM bezels with wiring and hardware      | The Am I do not not not |  |  |
| 260-1008-SIL1                 | SILVERADO DAYTIME RUNNING LIGHTS CUSTOM DRL SET - 07-12 CHEVY SILVERADO 1500/2500/3500 WITH BRACKET ASSEMBLY, 5 LEDS WITH FLAT SLIM DESIGN, CLEAR LENS, CHROME FINISH                                                              |                         |  |  |
| PART#                         | HONDA                                                                                                                                                                                                                              |                         |  |  |
| 260-1002-HN1                  | HONDA PILOT RUNNING LIGHTS CUSTOM DRL SET - HONDA PILOT W/BRACKET ASSEMBLY,4 LEDS SMALL, FLAT RECTANGLE, CHROME, CLEAR LENS                                                                                                        |                         |  |  |
| 260-1022-HN2                  | HONDA CIVIC EX DAYTIME RUNNING LIGHTS  New "Smart Line" Custom Daytime Running Lights designed for 2012 Honda Civic EX  Kit includes: 2 Daytime Running Lights featuring 5 LED's, 2 Customized OEM bezels with wiring and hardware |                         |  |  |
| PART#                         | LEXUS                                                                                                                                                                                                                              |                         |  |  |
| 260-1004-LX3                  | LEXUS ES350 DAYTIME RUNNING LIGHTS CUSTOM DRL SET - 2010+ LEXUS ES350 W/BRACKET ASSEMBLY,5 LEDS with 25 degree fascia angle Slim W/CHROME, CLEAR LEANS & (2) clear lens covers Slim line body 200x20mm, Light aluminum housings    |                         |  |  |
| 260-1015-LX1                  | LEXUS LX570 DAYTIME RUNNING LIGHTS CUSTOM DRL, LEXUS LX570 5 LEDS, CUSTOM ASSEMBLY                                                                                                                                                 |                         |  |  |
| PART#                         | MITSUBISH                                                                                                                                                                                                                          |                         |  |  |
| 260-1006-MT1                  | MITSUBISHI DAYTIME RUNNING LIGHTS CUSTOM DRL, 2010 MITSUBISHI OUTLANDER SPORT (ASX) W/BEZEL CHROME CLEAR LENS 4 LEDS SLIM LINE                                                                                                     |                         |  |  |
| 260-1004-MT2                  | MITSUBISHI DAYTIME RUNNING LIGHTS CUSTOM DRL SET - MITSUBISHI OUTLANDER W/BEZELS, CHROME CLEAR LENS 5 LEDS SLIM DESIGN, CURVED                                                                                                     |                         |  |  |
| 260-1022-MT1                  | MITS 2008+ LANCER EX DAYTIME RUNNING LIGHTS New "Smart Line" Custom Daytime Running Lights Kit includes: 2 Daytime Running Lights featuring 5 LED's, 2 Customized unpainted OEM bezels with wiring and hardware                    |                         |  |  |
| PART#                         | SUBARU                                                                                                                                                                                                                             |                         |  |  |
| 260-1002-SB1                  | SUBARU DAYTIME RUNNING LIGHTS CUSTOM DRL SET - SUBARU LEGACY W/BRACKET ASSEMBLY, 4 LEDS SMALL, FLAT RECTANGLE CHROME, CLEAR LENS                                                                                                   | FERREN -                |  |  |