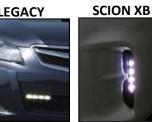

| CUSTOM DAYTIME RUNNING LIGHTS |                                                                                                                                                                                                                                    |                         |  |  |
|-------------------------------|------------------------------------------------------------------------------------------------------------------------------------------------------------------------------------------------------------------------------------|-------------------------|--|--|
| PART#                         | CHEVROLET                                                                                                                                                                                                                          |                         |  |  |
| 260-1020-CRUZ                 | CHEVY CRUZE DAYTIME RUNNING LIGHTS  New "Smart Line" Custom Daytime Running Lights designed for 2012 Chevy Cruze  Kit includes: 2 Daytime Running Lights featuring 5 LED's, 2  Customized OEM bezels with wiring and hardware      | The Am I do not not not |  |  |
| 260-1008-SIL1                 | SILVERADO DAYTIME RUNNING LIGHTS CUSTOM DRL SET - 07-12 CHEVY SILVERADO 1500/2500/3500 WITH BRACKET ASSEMBLY, 5 LEDS WITH FLAT SLIM DESIGN, CLEAR LENS, CHROME FINISH                                                              |                         |  |  |
| PART#                         | HONDA                                                                                                                                                                                                                              |                         |  |  |
| 260-1002-HN1                  | HONDA PILOT RUNNING LIGHTS CUSTOM DRL SET - HONDA PILOT W/BRACKET ASSEMBLY,4 LEDS SMALL, FLAT RECTANGLE, CHROME, CLEAR LENS                                                                                                        |                         |  |  |
| 260-1022-HN2                  | HONDA CIVIC EX DAYTIME RUNNING LIGHTS  New "Smart Line" Custom Daytime Running Lights designed for 2012 Honda Civic EX  Kit includes: 2 Daytime Running Lights featuring 5 LED's, 2 Customized OEM bezels with wiring and hardware |                         |  |  |
| PART#                         | LEXUS                                                                                                                                                                                                                              |                         |  |  |
| 260-1004-LX3                  | LEXUS ES350 DAYTIME RUNNING LIGHTS CUSTOM DRL SET - 2010+ LEXUS ES350 W/BRACKET ASSEMBLY,5 LEDS with 25 degree fascia angle Slim W/CHROME, CLEAR LEANS & (2) clear lens covers Slim line body 200x20mm, Light aluminum housings    |                         |  |  |
| 260-1015-LX1                  | LEXUS LX570 DAYTIME RUNNING LIGHTS CUSTOM DRL, LEXUS LX570 5 LEDS, CUSTOM ASSEMBLY                                                                                                                                                 |                         |  |  |
| PART#                         | MITSUBISH                                                                                                                                                                                                                          |                         |  |  |
| 260-1006-MT1                  | MITSUBISHI DAYTIME RUNNING LIGHTS CUSTOM DRL, 2010 MITSUBISHI OUTLANDER SPORT (ASX) W/BEZEL CHROME CLEAR LENS 4 LEDS SLIM LINE                                                                                                     |                         |  |  |
| 260-1004-MT2                  | MITSUBISHI DAYTIME RUNNING LIGHTS CUSTOM DRL SET - MITSUBISHI OUTLANDER W/BEZELS, CHROME CLEAR LENS 5 LEDS SLIM DESIGN, CURVED                                                                                                     |                         |  |  |
| 260-1022-MT1                  | MITS 2008+ LANCER EX DAYTIME RUNNING LIGHTS New "Smart Line" Custom Daytime Running Lights Kit includes: 2 Daytime Running Lights featuring 5 LED's, 2 Customized unpainted OEM bezels with wiring and hardware                    |                         |  |  |
| PART#                         | SUBARU                                                                                                                                                                                                                             |                         |  |  |
| 260-1002-SB1                  | SUBARU DAYTIME RUNNING LIGHTS CUSTOM DRL SET - SUBARU LEGACY W/BRACKET ASSEMBLY, 4 LEDS SMALL, FLAT RECTANGLE CHROME, CLEAR LENS                                                                                                   | FERREN -                |  |  |

| CUSTOM DAYTIME RUNNING LIGHTS |                                                                                                                                                                                                                                                                  |                                                                                                                                                                                                                                                                                                                                                                                                                                                                                                                                                                                                                                                                                                                                                                                                                                                                                                                                                                                                                                                                                                                                                                                                                                                                                                                                                                                                                                                                                                                                                                                                                                                                                                                                                                                                                                                                                                                                                                                                                                                                                                                                |  |  |
|-------------------------------|------------------------------------------------------------------------------------------------------------------------------------------------------------------------------------------------------------------------------------------------------------------|--------------------------------------------------------------------------------------------------------------------------------------------------------------------------------------------------------------------------------------------------------------------------------------------------------------------------------------------------------------------------------------------------------------------------------------------------------------------------------------------------------------------------------------------------------------------------------------------------------------------------------------------------------------------------------------------------------------------------------------------------------------------------------------------------------------------------------------------------------------------------------------------------------------------------------------------------------------------------------------------------------------------------------------------------------------------------------------------------------------------------------------------------------------------------------------------------------------------------------------------------------------------------------------------------------------------------------------------------------------------------------------------------------------------------------------------------------------------------------------------------------------------------------------------------------------------------------------------------------------------------------------------------------------------------------------------------------------------------------------------------------------------------------------------------------------------------------------------------------------------------------------------------------------------------------------------------------------------------------------------------------------------------------------------------------------------------------------------------------------------------------|--|--|
| PART#                         | ТОҮОТА                                                                                                                                                                                                                                                           |                                                                                                                                                                                                                                                                                                                                                                                                                                                                                                                                                                                                                                                                                                                                                                                                                                                                                                                                                                                                                                                                                                                                                                                                                                                                                                                                                                                                                                                                                                                                                                                                                                                                                                                                                                                                                                                                                                                                                                                                                                                                                                                                |  |  |
| 260-1002-XB1                  | SCION XB DAYTIME RUNNING LIGHTS CUSTOM DRL SET - 2011+ SCION XB W/BEZEL ASSEMBLY, 4 LEDS SMALL, FLAT RECTANGLE CHROME, CLEAR LENS                                                                                                                                |                                                                                                                                                                                                                                                                                                                                                                                                                                                                                                                                                                                                                                                                                                                                                                                                                                                                                                                                                                                                                                                                                                                                                                                                                                                                                                                                                                                                                                                                                                                                                                                                                                                                                                                                                                                                                                                                                                                                                                                                                                                                                                                                |  |  |
| 260-1002-TAC1                 | TACOMA DAYTIME RUNNING LIGHTS CUSTOM DRL SET - 2000-2011 TOYOTA TACOMA W/BRACKET ASSEMBLY, 4 LEDS SMALL, FLAT RECTANGLE CHROME, CLEAR LENS                                                                                                                       |                                                                                                                                                                                                                                                                                                                                                                                                                                                                                                                                                                                                                                                                                                                                                                                                                                                                                                                                                                                                                                                                                                                                                                                                                                                                                                                                                                                                                                                                                                                                                                                                                                                                                                                                                                                                                                                                                                                                                                                                                                                                                                                                |  |  |
| 260-1004-TUNB                 | TUNDRA DAYTIME RUNNING LIGHTS CUSTOM DRL SET - 2007+ TUNDRA W/BEZEL (BLACK FINISH)Slim line daytime running light sets (2), clear lens covers, chrome background with bezels 5 LEDS with 25 degree fascia angle Slim line body 200x20mm, Light aluminum housings | Devices in the second s |  |  |
| 260-1004-TUNC                 | TUNDRA DAYTIME RUNNING LIGHTS SAME AS ABOVE, EXCEPT HAS CHROME FINISHED BEZELS                                                                                                                                                                                   |                                                                                                                                                                                                                                                                                                                                                                                                                                                                                                                                                                                                                                                                                                                                                                                                                                                                                                                                                                                                                                                                                                                                                                                                                                                                                                                                                                                                                                                                                                                                                                                                                                                                                                                                                                                                                                                                                                                                                                                                                                                                                                                                |  |  |
| 260-1004-TUNS                 | TUNDRA DAYTIME RUNNING LIGHTS SAME AS ABOVE, EXCEPT HAS SILVER FINISHED BEZELS                                                                                                                                                                                   |                                                                                                                                                                                                                                                                                                                                                                                                                                                                                                                                                                                                                                                                                                                                                                                                                                                                                                                                                                                                                                                                                                                                                                                                                                                                                                                                                                                                                                                                                                                                                                                                                                                                                                                                                                                                                                                                                                                                                                                                                                                                                                                                |  |  |
| 260-1004-TUNW                 | TUNDRA DAYTIME RUNNING LIGHTS SAME AS ABOVE, EXCEPT HAS CHROME FINISHED BEZELS                                                                                                                                                                                   |                                                                                                                                                                                                                                                                                                                                                                                                                                                                                                                                                                                                                                                                                                                                                                                                                                                                                                                                                                                                                                                                                                                                                                                                                                                                                                                                                                                                                                                                                                                                                                                                                                                                                                                                                                                                                                                                                                                                                                                                                                                                                                                                |  |  |
| 260-1004-TUNU                 | TUNDRA DAYTIME RUNNING LIGHTS SAME AS ABOVE, EXCEPT HAS (UNPAINTED)FINISH                                                                                                                                                                                        |                                                                                                                                                                                                                                                                                                                                                                                                                                                                                                                                                                                                                                                                                                                                                                                                                                                                                                                                                                                                                                                                                                                                                                                                                                                                                                                                                                                                                                                                                                                                                                                                                                                                                                                                                                                                                                                                                                                                                                                                                                                                                                                                |  |  |
| 260-1022-TUNU                 | TOYOTA TUNDRA DAYTIME RUNNING LIGHTS New "Smart Line" Custom Daytime Running Lights designed for 2012+ Toyota Tundra Kit includes: 2 Daytime Running Lights featuring 5 LED's, 2 Customized unpainted OEM bezels with wiring and hardware                        |                                                                                                                                                                                                                                                                                                                                                                                                                                                                                                                                                                                                                                                                                                                                                                                                                                                                                                                                                                                                                                                                                                                                                                                                                                                                                                                                                                                                                                                                                                                                                                                                                                                                                                                                                                                                                                                                                                                                                                                                                                                                                                                                |  |  |
| 260-1022-TUNC                 | TOYOTA TUNDRA DAYTIME RUNNING LIGHTS New "Smart Line" Custom Daytime Running Lights designed for 2012+ Toyota Tundra Kit includes: 2 Daytime Running Lights featuring 5 LED's, 2 Customized Chrome OEM bezels with wiring and hardware                           |                                                                                                                                                                                                                                                                                                                                                                                                                                                                                                                                                                                                                                                                                                                                                                                                                                                                                                                                                                                                                                                                                                                                                                                                                                                                                                                                                                                                                                                                                                                                                                                                                                                                                                                                                                                                                                                                                                                                                                                                                                                                                                                                |  |  |
| 260-1018-TYC                  | TOYOTA 90MM FOG REPLACEMENT LIGHTS TWO REPLACEMENT 90 MM FOG LIGHTS PREMIUM LEDS W/CAST ALUMINUM HOUSINGS PWM - PULSE WIDTH MODULE TO REGULATE VOLTAGE TO LEDS USES FACTORY BEZELS & WIRING ALREADY IN PLACE                                                     |                                                                                                                                                                                                                                                                                                                                                                                                                                                                                                                                                                                                                                                                                                                                                                                                                                                                                                                                                                                                                                                                                                                                                                                                                                                                                                                                                                                                                                                                                                                                                                                                                                                                                                                                                                                                                                                                                                                                                                                                                                                                                                                                |  |  |