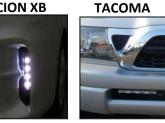

| CUSTOM DAYTIME RUNNING LIGHTS |                                                                                                                                                                                                                                                                  |                                                                                                                                                                                                                                                                                                                                                                                                                                                                                                                                                                                                                                                                                                                                                                                                                                                                                                                                                                                                                                                                                                                                                                                                                                                                                                                                                                                                                                                                                                                                                                                                                                                                                                                                                                                                                                                                                                                                                                                                                                                                                                                                |  |  |
|-------------------------------|------------------------------------------------------------------------------------------------------------------------------------------------------------------------------------------------------------------------------------------------------------------|--------------------------------------------------------------------------------------------------------------------------------------------------------------------------------------------------------------------------------------------------------------------------------------------------------------------------------------------------------------------------------------------------------------------------------------------------------------------------------------------------------------------------------------------------------------------------------------------------------------------------------------------------------------------------------------------------------------------------------------------------------------------------------------------------------------------------------------------------------------------------------------------------------------------------------------------------------------------------------------------------------------------------------------------------------------------------------------------------------------------------------------------------------------------------------------------------------------------------------------------------------------------------------------------------------------------------------------------------------------------------------------------------------------------------------------------------------------------------------------------------------------------------------------------------------------------------------------------------------------------------------------------------------------------------------------------------------------------------------------------------------------------------------------------------------------------------------------------------------------------------------------------------------------------------------------------------------------------------------------------------------------------------------------------------------------------------------------------------------------------------------|--|--|
| PART#                         | ТОҮОТА                                                                                                                                                                                                                                                           |                                                                                                                                                                                                                                                                                                                                                                                                                                                                                                                                                                                                                                                                                                                                                                                                                                                                                                                                                                                                                                                                                                                                                                                                                                                                                                                                                                                                                                                                                                                                                                                                                                                                                                                                                                                                                                                                                                                                                                                                                                                                                                                                |  |  |
| 260-1002-XB1                  | SCION XB DAYTIME RUNNING LIGHTS CUSTOM DRL SET - 2011+ SCION XB W/BEZEL ASSEMBLY, 4 LEDS SMALL, FLAT RECTANGLE CHROME, CLEAR LENS                                                                                                                                |                                                                                                                                                                                                                                                                                                                                                                                                                                                                                                                                                                                                                                                                                                                                                                                                                                                                                                                                                                                                                                                                                                                                                                                                                                                                                                                                                                                                                                                                                                                                                                                                                                                                                                                                                                                                                                                                                                                                                                                                                                                                                                                                |  |  |
| 260-1002-TAC1                 | TACOMA DAYTIME RUNNING LIGHTS CUSTOM DRL SET - 2000-2011 TOYOTA TACOMA W/BRACKET ASSEMBLY, 4 LEDS SMALL, FLAT RECTANGLE CHROME, CLEAR LENS                                                                                                                       |                                                                                                                                                                                                                                                                                                                                                                                                                                                                                                                                                                                                                                                                                                                                                                                                                                                                                                                                                                                                                                                                                                                                                                                                                                                                                                                                                                                                                                                                                                                                                                                                                                                                                                                                                                                                                                                                                                                                                                                                                                                                                                                                |  |  |
| 260-1004-TUNB                 | TUNDRA DAYTIME RUNNING LIGHTS CUSTOM DRL SET - 2007+ TUNDRA W/BEZEL (BLACK FINISH)Slim line daytime running light sets (2), clear lens covers, chrome background with bezels 5 LEDS with 25 degree fascia angle Slim line body 200x20mm, Light aluminum housings | Devices in the second s |  |  |
| 260-1004-TUNC                 | TUNDRA DAYTIME RUNNING LIGHTS SAME AS ABOVE, EXCEPT HAS CHROME FINISHED BEZELS                                                                                                                                                                                   |                                                                                                                                                                                                                                                                                                                                                                                                                                                                                                                                                                                                                                                                                                                                                                                                                                                                                                                                                                                                                                                                                                                                                                                                                                                                                                                                                                                                                                                                                                                                                                                                                                                                                                                                                                                                                                                                                                                                                                                                                                                                                                                                |  |  |
| 260-1004-TUNS                 | TUNDRA DAYTIME RUNNING LIGHTS SAME AS ABOVE, EXCEPT HAS SILVER FINISHED BEZELS                                                                                                                                                                                   |                                                                                                                                                                                                                                                                                                                                                                                                                                                                                                                                                                                                                                                                                                                                                                                                                                                                                                                                                                                                                                                                                                                                                                                                                                                                                                                                                                                                                                                                                                                                                                                                                                                                                                                                                                                                                                                                                                                                                                                                                                                                                                                                |  |  |
| 260-1004-TUNW                 | TUNDRA DAYTIME RUNNING LIGHTS SAME AS ABOVE, EXCEPT HAS CHROME FINISHED BEZELS                                                                                                                                                                                   |                                                                                                                                                                                                                                                                                                                                                                                                                                                                                                                                                                                                                                                                                                                                                                                                                                                                                                                                                                                                                                                                                                                                                                                                                                                                                                                                                                                                                                                                                                                                                                                                                                                                                                                                                                                                                                                                                                                                                                                                                                                                                                                                |  |  |
| 260-1004-TUNU                 | TUNDRA DAYTIME RUNNING LIGHTS SAME AS ABOVE, EXCEPT HAS (UNPAINTED)FINISH                                                                                                                                                                                        |                                                                                                                                                                                                                                                                                                                                                                                                                                                                                                                                                                                                                                                                                                                                                                                                                                                                                                                                                                                                                                                                                                                                                                                                                                                                                                                                                                                                                                                                                                                                                                                                                                                                                                                                                                                                                                                                                                                                                                                                                                                                                                                                |  |  |
| 260-1022-TUNU                 | TOYOTA TUNDRA DAYTIME RUNNING LIGHTS New "Smart Line" Custom Daytime Running Lights designed for 2012+ Toyota Tundra Kit includes: 2 Daytime Running Lights featuring 5 LED's, 2 Customized unpainted OEM bezels with wiring and hardware                        |                                                                                                                                                                                                                                                                                                                                                                                                                                                                                                                                                                                                                                                                                                                                                                                                                                                                                                                                                                                                                                                                                                                                                                                                                                                                                                                                                                                                                                                                                                                                                                                                                                                                                                                                                                                                                                                                                                                                                                                                                                                                                                                                |  |  |
| 260-1022-TUNC                 | TOYOTA TUNDRA DAYTIME RUNNING LIGHTS New "Smart Line" Custom Daytime Running Lights designed for 2012+ Toyota Tundra Kit includes: 2 Daytime Running Lights featuring 5 LED's, 2 Customized Chrome OEM bezels with wiring and hardware                           |                                                                                                                                                                                                                                                                                                                                                                                                                                                                                                                                                                                                                                                                                                                                                                                                                                                                                                                                                                                                                                                                                                                                                                                                                                                                                                                                                                                                                                                                                                                                                                                                                                                                                                                                                                                                                                                                                                                                                                                                                                                                                                                                |  |  |
| 260-1018-TYC                  | TOYOTA 90MM FOG REPLACEMENT LIGHTS TWO REPLACEMENT 90 MM FOG LIGHTS PREMIUM LEDS W/CAST ALUMINUM HOUSINGS PWM - PULSE WIDTH MODULE TO REGULATE VOLTAGE TO LEDS USES FACTORY BEZELS & WIRING ALREADY IN PLACE                                                     |                                                                                                                                                                                                                                                                                                                                                                                                                                                                                                                                                                                                                                                                                                                                                                                                                                                                                                                                                                                                                                                                                                                                                                                                                                                                                                                                                                                                                                                                                                                                                                                                                                                                                                                                                                                                                                                                                                                                                                                                                                                                                                                                |  |  |