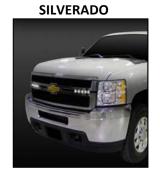

| CUSTOM DAYTIME RUNNING LIGHTS |                                                                                                                                                                                                                                    |                         |  |  |
|-------------------------------|------------------------------------------------------------------------------------------------------------------------------------------------------------------------------------------------------------------------------------|-------------------------|--|--|
| PART#                         | CHEVROLET                                                                                                                                                                                                                          |                         |  |  |
| 260-1020-CRUZ                 | CHEVY CRUZE DAYTIME RUNNING LIGHTS  New "Smart Line" Custom Daytime Running Lights designed for 2012 Chevy Cruze  Kit includes: 2 Daytime Running Lights featuring 5 LED's, 2  Customized OEM bezels with wiring and hardware      | The Am I do not not not |  |  |
| 260-1008-SIL1                 | SILVERADO DAYTIME RUNNING LIGHTS CUSTOM DRL SET - 07-12 CHEVY SILVERADO 1500/2500/3500 WITH BRACKET ASSEMBLY, 5 LEDS WITH FLAT SLIM DESIGN, CLEAR LENS, CHROME FINISH                                                              |                         |  |  |
| PART#                         | HONDA                                                                                                                                                                                                                              |                         |  |  |
| 260-1002-HN1                  | HONDA PILOT RUNNING LIGHTS CUSTOM DRL SET - HONDA PILOT W/BRACKET ASSEMBLY,4 LEDS SMALL, FLAT RECTANGLE, CHROME, CLEAR LENS                                                                                                        |                         |  |  |
| 260-1022-HN2                  | HONDA CIVIC EX DAYTIME RUNNING LIGHTS  New "Smart Line" Custom Daytime Running Lights designed for 2012 Honda Civic EX  Kit includes: 2 Daytime Running Lights featuring 5 LED's, 2 Customized OEM bezels with wiring and hardware |                         |  |  |
| PART#                         | LEXUS                                                                                                                                                                                                                              |                         |  |  |
| 260-1004-LX3                  | LEXUS ES350 DAYTIME RUNNING LIGHTS CUSTOM DRL SET - 2010+ LEXUS ES350 W/BRACKET ASSEMBLY,5 LEDS with 25 degree fascia angle Slim W/CHROME, CLEAR LEANS & (2) clear lens covers Slim line body 200x20mm, Light aluminum housings    |                         |  |  |
| 260-1015-LX1                  | LEXUS LX570 DAYTIME RUNNING LIGHTS CUSTOM DRL, LEXUS LX570 5 LEDS, CUSTOM ASSEMBLY                                                                                                                                                 |                         |  |  |
| PART#                         | MITSUBISH                                                                                                                                                                                                                          |                         |  |  |
| 260-1006-MT1                  | MITSUBISHI DAYTIME RUNNING LIGHTS CUSTOM DRL, 2010 MITSUBISHI OUTLANDER SPORT (ASX) W/BEZEL CHROME CLEAR LENS 4 LEDS SLIM LINE                                                                                                     |                         |  |  |
| 260-1004-MT2                  | MITSUBISHI DAYTIME RUNNING LIGHTS CUSTOM DRL SET - MITSUBISHI OUTLANDER W/BEZELS, CHROME CLEAR LENS 5 LEDS SLIM DESIGN, CURVED                                                                                                     |                         |  |  |
| 260-1022-MT1                  | MITS 2008+ LANCER EX DAYTIME RUNNING LIGHTS New "Smart Line" Custom Daytime Running Lights Kit includes: 2 Daytime Running Lights featuring 5 LED's, 2 Customized unpainted OEM bezels with wiring and hardware                    |                         |  |  |
| PART#                         | SUBARU                                                                                                                                                                                                                             |                         |  |  |
| 260-1002-SB1                  | SUBARU DAYTIME RUNNING LIGHTS CUSTOM DRL SET - SUBARU LEGACY W/BRACKET ASSEMBLY, 4 LEDS SMALL, FLAT RECTANGLE CHROME, CLEAR LENS                                                                                                   | FERREN -                |  |  |