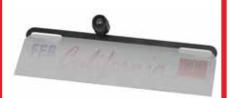

# TLP150L

#### **Licence Plate Camera** with Active parking lines

- •Metal License Plate CMOS
- Lens Size 2.8mm
- Active Parking Lines
- Waterproof
- 120° View
- 0.5 Lux at F2.0
- 420 TV Lines of Resolution