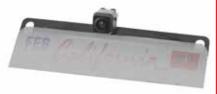

# **TLP150HDW**

#### **License Plate Camera HD Night Vision 720P**

- License Plate HD Night Vision 720p
- 0.5 Lux Low Light Sensitivity
- HD 720P Resolution
- 160° Viewing Angle