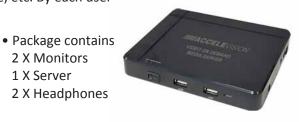

#### **6 Output Video Server**

## **AXVOD10UNI**

2 X Monitors 1 X Server

- Video on demand just like on airplanes
- Supports up to 6 users at the same time
- Individually control Play, Stop, Pause, etc. By each user
- Supports up to 1TB Hard drive or USB storage
- •WiFi ( 2.4Ghz / 5.8Ghz )
- •3G or 4G internet option