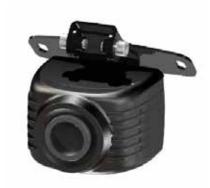

### **MOVING OBJECT RECOGNITION CAMERA**

### RVC180CTD

- Alerts driver when moving objects or cross traffic are detected coming from left or right side of the vehicle
- Camera Detects People and Cars!
- 180° Detection
- 165° Field of View