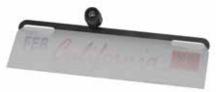

## **TLP150**

#### **Licence Plate Camera** with Standard parking lines

- Metal License Plate CMOS
- Lens Size 2.8mm
- Waterproof
- 120° View
- 0.5 Lux at F2.0
- 420 TV Lines
- Standard or Mirror Image